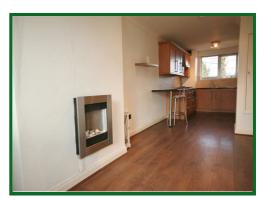

## Reception

14'3 x 7'5 (4.34m x 2.26m)

Wooden flooring, coved ceiling, television and telephone point, electric feature fireplace, built in storage cupboard housing meters, patio door to front, open place living space to kitchen.