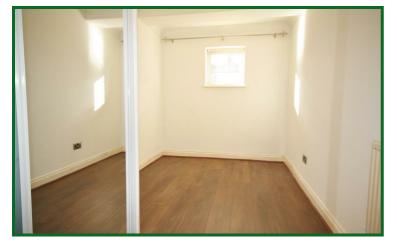

### **Bedroom**

12'7 max x 6'9 (3.84m max x 2.06m)

Wooden flooring, coved ceiling, window to front aspect, built in wardrobe with mirrored sliding door.