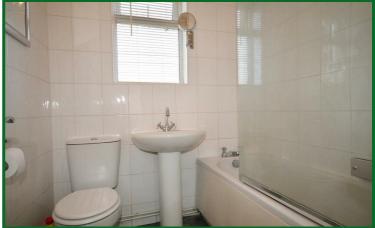

#### **Bathroom**

6 x 6 (1.83m x 1.83m)

Vinyl flooring, window to rear aspect, low level WC, pedestal hand wash basin, panel enclosed bath with mixer tap and wall mounted shower unit, wall mounted heated towel rail, fitted storage cupboard.