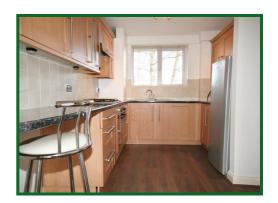

### Kitchen

11'1 x 8'4 (3.38m x 2.54m)

Wooden flooring, part tiled walls, window to rear aspect, 'Shaker Kitchen' with range of fitted wall and base units, space for fridge, fitted oven with four ring gas hob and extractor above, integrated dishwasher, stainless steel sink unit with mixer tap and drainer, wall mounted concealed boiler.