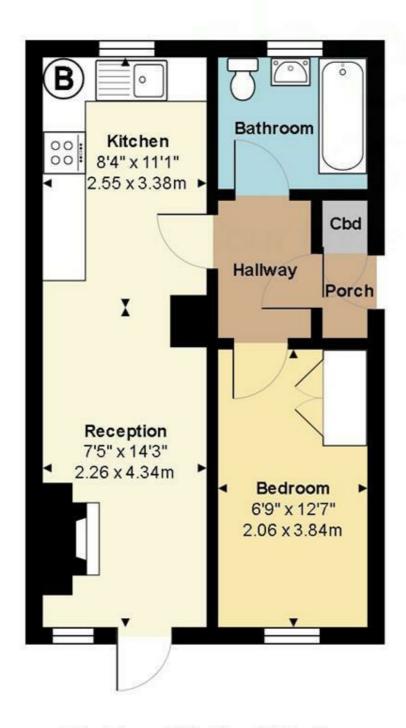

### Porch

With its own private entrance, wooden flooring, built in storage cupboard with plumbing for washing machine, door to entrance hall.

## **Entrance Hallway**

Wooden flooring, doors to bedroom, bathroom and kitchen.

## Reception

14'3 x 7'5 (4.34m x 2.26m)

Wooden flooring, coved ceiling, television and telephone point, electric feature fireplace, built in storage cupboard housing meters, patio door to front, open place living space to kitchen.

### Kitchen

11'1 x 8'4 (3.38m x 2.54m)

Wooden flooring, part tiled walls, window to rear aspect, 'Shaker Kitchen' with range of fitted wall and base units, space for fridge, fitted oven with four ring gas hob and extractor above, integrated dishwasher, stainless steel sink unit with mixer tap and drainer, wall mounted concealed boiler.

### **Bedroom**

12'7 max x 6'9 (3.84m max x 2.06m)

Wooden flooring, coved ceiling, window to front aspect, built in wardrobe with mirrored sliding door.

#### **Bathroom**

6 x 6 (1.83m x 1.83m)

Vinyl flooring, window to rear aspect, low level WC, pedestal hand wash basin, panel enclosed bath with mixer tap and wall mounted shower unit, wall mounted heated towel rail, fitted storage cupboard.